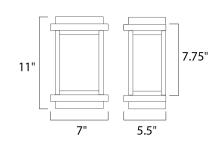

### **MEASUREMENTS**

: 7" W x 11" H x 5.5" Ext **DIMENSION** : 5.75" W x 7.75" H x 8.5" HCO **BACK PLATE** 

HANGING WEIGHT : 2.87 lb