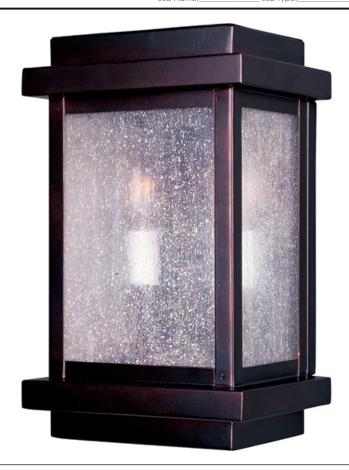

# PRODUCT DESCRIPTION

Cubes outdoor collection's selection of transitional and contemporary outdoor lighting focuses on simple design to brighten up any entry.

#### **FINISHES OPTION**

Burnished Country Stone

# **GLASS**

Seedy CD

# MATERIAL Aluminum

# **RATINGS** Wet Location