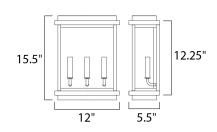

### **MEASUREMENTS**

DIMENSION : 12" W x 15.5" H x 5.5" Ext

BACK PLATE : 12.5" HCO HANGING WEIGHT : 6.6 lb

LAMPING

LUMENS : 2,016 Rated

BULB : 3 x 40W Incandescent E12 Candelabra , 120W Total

BULB INCLUDED : (Not Included)