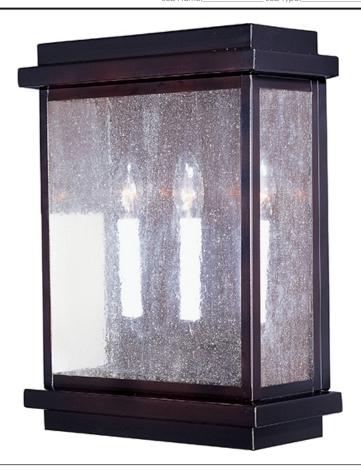

#### PRODUCT DESCRIPTION

Cubes outdoor collection's selection of transitional and contemporary outdoor lighting focuses on simple design to brighten up any entry.

## **GLASS**

Seedy CD

#### MATERIAL

Aluminum