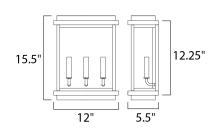

#### **MEASUREMENTS**

DIMENSION : 12" W x 15.5" H x 5.5" Ext : 11" W x 12.25" H x 12.5" HCO **BACK PLATE** 

HANGING WEIGHT : 6.17 lb