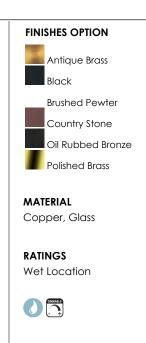

## MEASUREMENTS

DIMENSION HANGING WEIGHT

: 7.5" W x 12.5" H : 3.3 lb

## LAMPING

LUMENS BULB BULB INCLUDED DIMMABLE COLOR\_TEMP

: 672 Rated : 1 x 60W Incandescent E26 Medium , 60W Total DED : (Not Included) : AP : 2700K

## ADDITIONAL

RATED LIFE 2500 Hours OPERATING TEMPERATURE: -20°C (-4°F), 40°C (104°F)

Always consult a qualified electrician before installing any lighting product.



WESTERN DISTRIBUTION CENTER (HEADQUARTER) 253 NORTH VINELAND AVE I CITY OF INDUSTRY, CA 91746

EASTERN DISTRIBUTION CENTER 4200 SHIRLEY DR. I ATLANTA, GA 30336

P. 626.956.4200 | F. 626.956.4225 | maximlighting.com



Job Type:\_

Quantity:\_