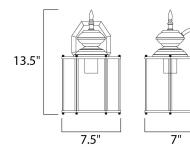

### MEASUREMENTS DIMENSION

: 7.5" W x 13.5" H x 7" Ext : 15" HCO

### LAMPING

HANGING WEIGHT

BACK PLATE

LUMENS BULB BULB INCLUDED DIMMABLE



: 2.93 lb

: 672 Rated : 1 x 60W Incandescent MB , 60W Total : (Not Included)

## **FINISHES OPTION** Antique Brass

Country Stone Oil Rubbed Bronze

Polished Brass

GLASS Clear CL

MATERIAL Solid Brass

# RATINGS

Wet Location



### ADDITIONAL

RATED LIFE 2500 Hours OPERATING TEMPERATURE: -20°C (-4°F), 40°C (104°F)

Always consult a qualified electrician before installing any lighting product.



WESTERN DISTRIBUTION CENTER (HEADQUARTER) 253 NORTH VINELAND AVE I CITY OF INDUSTRY, CA 91746

EASTERN DISTRIBUTION CENTER 4200 SHIRLEY DR. I ATLANTA, GA 30336

P. 626.956.4200 | F. 626.956.4225 | maximlighting.com



Job Type:\_

Quantity:\_