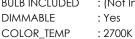

### LAMPING

HANGING WEIGHT

BACK PLATE

LUMENS BULB BULB INCLUDED DIMMABLE

: 2.93 lb

: 672 Rated : 1 x 60W Incandescent MB , 60W Total : (Not Included)