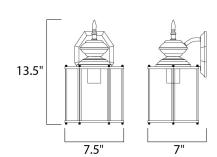

# **MEASUREMENTS**

DIMENSION : 7.5" W x 13.5" H x 7" Ext

**BACK PLATE** : 15" HCO HANGING WEIGHT : 2.93 lb