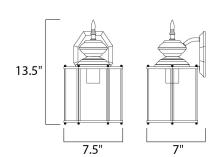

### **MEASUREMENTS**

DIMENSION : 7.5" W x 13.5" H x 7" Ext

**BACK PLATE** : 5" HCO HANGING WEIGHT : 2.93 lb