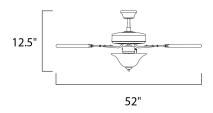

# PRODUCT DESCRIPTION

The Basic-Max ceiling fan features the ability to be installed three different ways: close mount, standard stem, and optional stems up to 72" long.



#### **MEASUREMENTS**

DIMENSION : 52." W x 12.5" H

HANGING WEIGHT : 13.73 lb

# LAMPING

BULB : W

## **FINISHES OPTION**

Satin Nickel SN

#### MATERIAL

Iron

# RATINGS

Dry Location

## **ADDITIONAL**

INSTALL UP/DOWN: SLOPE: 35 OPERATING TEMPERATURE: -20°C (-4°F), 40°C (104°F)

Always consult a qualified electrician before installing any lighting product.



WESTERN DISTRIBUTION CENTER (HEADQUARTER)
253 NORTH VINELAND AVE I CITY OF INDUSTRY, CA 91746

## EASTERN DISTRIBUTION CENTER

4200 SHIRLEY DR. I ATLANTA, GA 30336

P. 626.956.4200 | F. 626.956.4225 | maximlighting.com