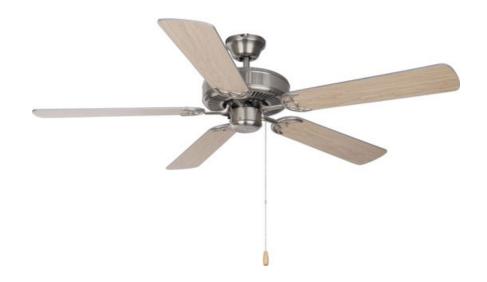

# PRODUCT DESCRIPTION

The Basic-Max ceiling fan features the ability to be installed three different ways: close mount, standard stem, and optional stems up to 72" long.

## **FINISHES OPTION**

Satin Nickel SN