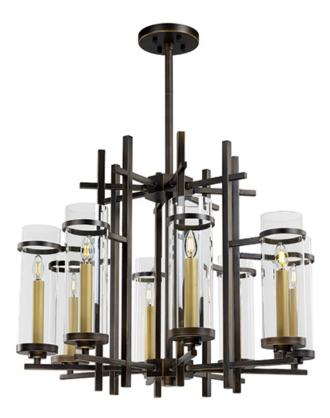

# PRODUCT DESCRIPTION

It is hard to find large scale lighting for those large areas that is not custom made. This collection features a metal frame finished in Gold Bronze supporting tall Clear glass cylinders. The tall scale candles finished in a complimentary gold are topped with LED filament bulbs which are included.

BULB : 8 x 4W LED E12 Candelabra , 24W Total

: 65.25" OAH

: 40.26 lb

: 7" W x 1" H x 7" L

: 33.5" L x 33.5" W x 27" H

BULB INCLUDED : (Included)
DIMMABLE : Triac CL
CRI : 90+ CRI
COLOR\_TEMP : 2700K