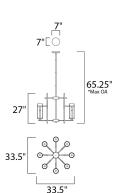

\*max overall height

HANGING WEIGHT LAMPING

**MEASUREMENTS** 

DIMENSION

MAX OAH

CANOPY

INPUT VOLTAGE : 120V

LUMENS : 2,240 Rated

BULB : 8 x 4W LED E12 Candelabra , 24W Total

: 65.25" OAH

: 40.26 lb

: 7" W x 1" H x 7" L

: 33.5" L x 33.5" W x 27" H

BULB INCLUDED : (Included)
DIMMABLE : Triac CL
CRI : 90+ CRI
COLOR\_TEMP : 2700K