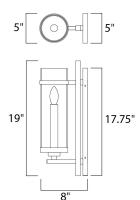

# **MEASUREMENTS**

DIMENSION : 5" W x 19" H x 8" Ext MAX OAH : 5" W x 17.75" H HANGING WEIGHT : 6.16 lb