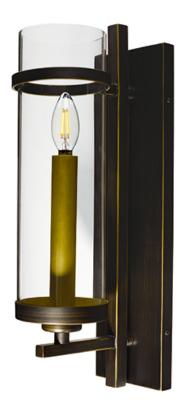

# **PRODUCT DESCRIPTION**

It is hard to find large scale lighting for those large areas that is not custom made. This collection features a metal frame finished in Gold Bronze supporting tall Clear glass cylinders. The tall scale candles finished in a complimentary gold are topped with LED filament bulbs which are included.