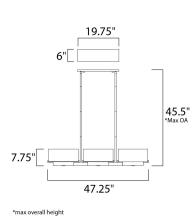

## **MEASUREMENTS**

DIMENSION MAX OAH CANOPY HANGING WEIGHT

CRI

LAMPING INPUT VOLTAGE :120V LUMENS BULB **BULB INCLUDED** DIMMABLE COLOR\_TEMP

: 47.25" L x 13.75" W x 7.75" H : 45.5" OAH : 6" W x 0.75" H x 19.75" L : 26.62 lb

: 5,740 Rated : 8 x 9W LED LED , 0W Total : (Included) : Triac CL :90+ CRI : 3000K

MATERIAL Steel

RATINGS Dry Location