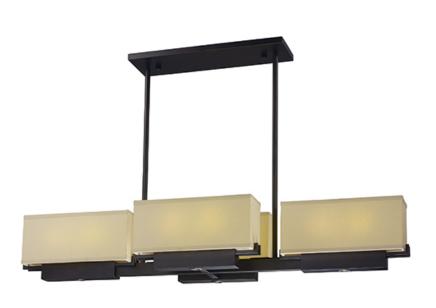

## **PRODUCT DESCRIPTION**

Classic straight lines and large scale makes this collection an excellent candidate for light commercial applications. Dual LED downlights are encased in each rectangular font which is finished in a dark Bronze and contrasted nicely with a soft white Linen shade. This collection is 100% LED for low maintenance and energy efficiency.