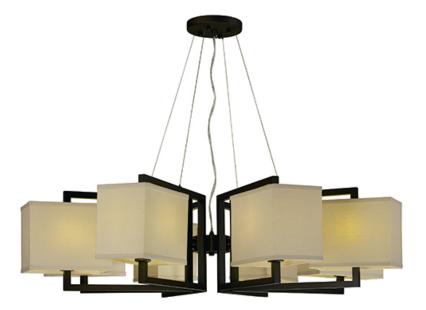

### PRODUCT DESCRIPTION

Rectangular shades of white Linen float on a frame of dark Bronze to create a soft contemporary design that fit a wide range on interiors. With a LED light source, this collection is perfect for light commercial as well as residential applications.

### **MEASUREMENTS**

DIMENSION : 47.25" L x 47.25" W x 12" H

MAX OAH : 131" OAH CANOPY : 7" W x 1" H x 7" L

HANGING WEIGHT : 30.36 lb