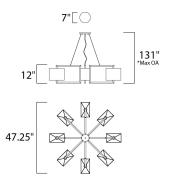

\*max overall height

### **MEASUREMENTS**

DIMENSION : 47.25" L x 47.25" W x 12" H

MAX OAH : 131" OAH CANOPY : 7" W x 1" H x 7" L

HANGING WEIGHT : 30.36 lb