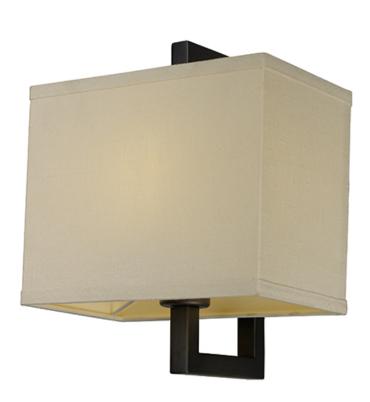

### PRODUCT DESCRIPTION

Rectangular shades of white Linen float on a frame of dark Bronze to create a soft contemporary design that fit a wide range on interiors. With a LED light source, this collection is perfect for light commercial as well as residential applications.

### MATERIAL

Steel