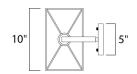

## **MEASUREMENTS**

DIMENSION : 10" W x 11.75" H x 9" Ext

MAX OAH : 5" W x 6" H HANGING WEIGHT : 3.74 lb