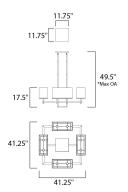

\*max overall height

## MEASUREMENTS

DIMENSION : 41.25" L x 41.25" W x 17.5" H

MAX OAH : 49.5" OAH

CANOPY : 11.75" W x 1" H x 11.75" L

HANGING WEIGHT : 50.6 lb