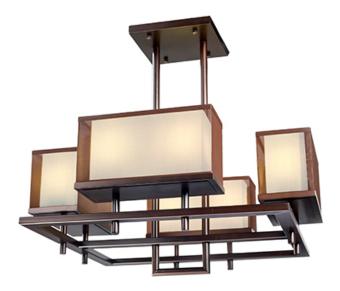

### PRODUCT DESCRIPTION

This large scale collection features a sheer Chocolate organza fabric over an off white interior shade for a unique 3 dimensional look. The heavy weight steel frame is finished in Oil Rub Bronze which enhances the color of the shade. Whether it is board room, lobby, or large dining area, the Hennesy is a perfect fit.