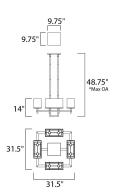

\*max overall height

# **MEASUREMENTS**

DIMENSION : 31.5" L x 31.5" W x 14" H

MAX OAH : 48.75" OAH

CANOPY : 9.75" W x 1" H x 9.75" L

HANGING WEIGHT : 39.16 lb