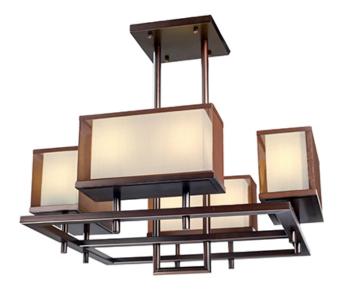

### PRODUCT DESCRIPTION

This large scale collection features a sheer Chocolate organza fabric over an off white interior shade for a unique 3 dimensional look. The heavy weight steel frame is finished in Oil Rub Bronze which enhances the color of the shade. Whether it is board room, lobby, or large dining area, the Hennesy is a perfect fit.