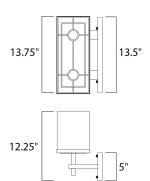

### **MEASUREMENTS**

DIMENSION : 13.75" W x 12.25" H x 8" Ext

MAX OAH : 13.5" W x 5" H

HANGING WEIGHT : 9.24 lb