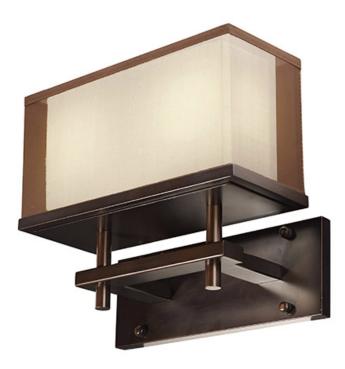

## PRODUCT DESCRIPTION

This large scale collection features a sheer Chocolate organza fabric over an off white interior shade for a unique 3 dimensional look. The heavy weight steel frame is finished in Oil Rub Bronze which enhances the color of the shade. Whether it is board room, lobby, or large dining area, the Hennesy is a perfect fit.

#### **FINISHES OPTION**

Oil Rubbed Bronze

## MATERIAL

Steel