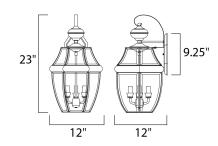

#### **MEASUREMENTS**

DIMENSION : 12" W x 23" H x 12" Ext

BACK PLATE : 10.5" HCO HANGING WEIGHT : 8.36 lb