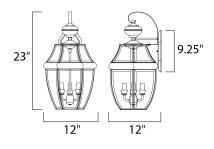

# MEASUREMENTS

DIMENSION BACK PLATE HANGING WEIGHT

### LAMPING

LUMENS : 1,152 Rated BULB : 3 x 40W Incard BULB INCLUDED : (Not Included) DIMMABLE : Yes COLOR\_TEMP : 2700K

: 12" W x 23" H x 12" Ext : 10.5" HCO : 8.36 lb

: 1,152 Rated : 3 x 40W Incandescent E12 Candelabra , 120W Total