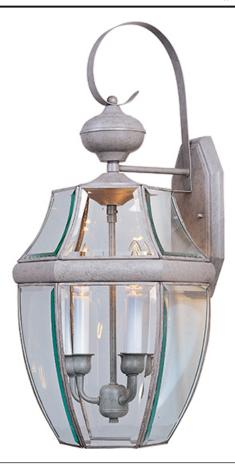

## PRODUCT DESCRIPTION

South Park is a traditional, early American style collection from Maxim Lighting International available in multiple finishes with Clear glass.

# Acid Verde Antique Brass Black Burnished Country Stone Empire Bronze Navaho White Pewter Polished Brass

**FINISHES OPTION** 

**GLASS** Clear CL

MATERIAL Solid Brass