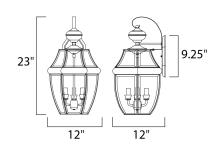

#### **MEASUREMENTS**

DIMENSION : 12" W x 23" H x 12" Ext

**BACK PLATE** : 10.5" HCO HANGING WEIGHT : 8.36 lb