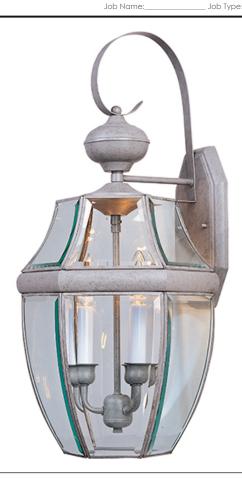

## PRODUCT DESCRIPTION

South Park is a traditional, early American style collection from Maxim Lighting International available in multiple finishes with Clear glass.

#### **GLASS**

Clear CL

## MATERIAL

Solid Brass