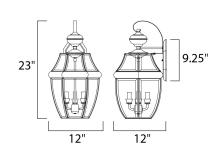

### **MEASUREMENTS**

DIMENSION : 12" W x 23" H x 12" Ext

**BACK PLATE** : 10.5" HCO HANGING WEIGHT : 8.36 lb