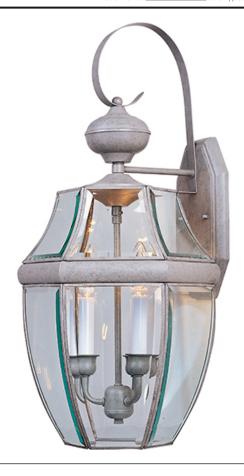

# PRODUCT DESCRIPTION

South Park is a traditional, early American style collection from Maxim Lighting International available in multiple finishes with Clear glass.

#### **FINISHES OPTION**

Acid Verde Antique Brass

Black

Burnished

Country Stone

Empire Bronze

Navaho White

Pewter

#### **GLASS**

Clear CL

# MATERIAL

Solid Brass