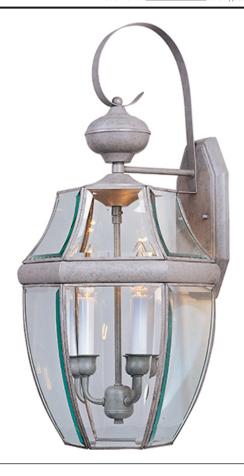

## PRODUCT DESCRIPTION

South Park is a traditional, early American style collection from Maxim Lighting International available in multiple finishes with Clear glass.

## GLASS

Clear CL

## MATERIAL

Solid Brass