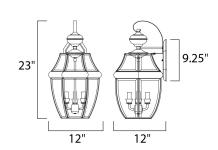

#### **MEASUREMENTS**

DIMENSION : 12" W x 23" H x 12" Ext

BACK PLATE : 10.5" HCO HANGING WEIGHT : 8.36 lb