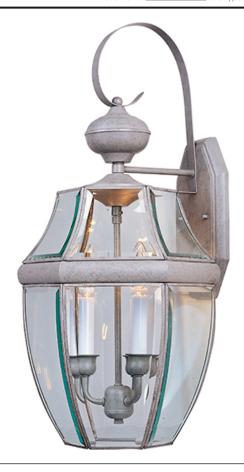

# PRODUCT DESCRIPTION

South Park is a traditional, early American style collection from Maxim Lighting International available in multiple finishes with Clear glass.

#### GLASS

Clear CL

# MATERIAL

Solid Brass