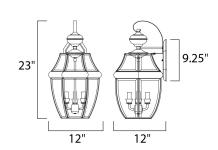

### **MEASUREMENTS**

DIMENSION : 12" W x 23" H x 12" Ext

BACK PLATE : 10.5" HCO HANGING WEIGHT : 8.36 lb