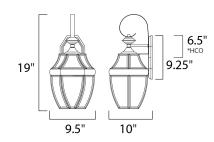

# MEASUREMENTS

DIMENSION : 9.5" W x 19" H x 10" Ext

BACK PLATE : 5" HCO HANGING WEIGHT : 6.16 lb