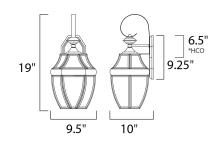

#### **MEASUREMENTS**

DIMENSION : 9.5" W x 19" H x 10" Ext

BACK PLATE : 5" HCO HANGING WEIGHT : 6.16 lb