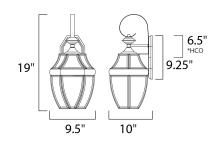

### **MEASUREMENTS**

DIMENSION : 9.5" W x 19" H x 10" Ext

BACK PLATE : 5" HCO HANGING WEIGHT : 6.16 lb