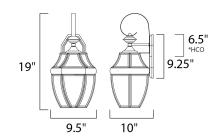

#### **MEASUREMENTS**

DIMENSION : 9.5" W x 19" H x 10" Ext

BACK PLATE : 5" HCO HANGING WEIGHT : 6.16 lb