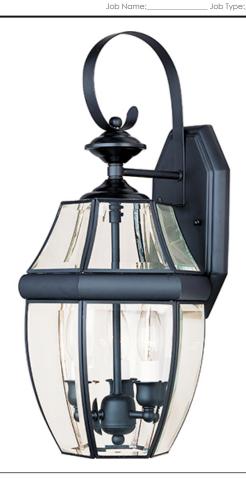

#### PRODUCT DESCRIPTION

South Park is a traditional, early American style collection from Maxim Lighting International available in multiple finishes with Clear glass.

#### **FINISHES OPTION**

Acid Verde

Black

Burnished

Country Stone

Antique Brass

Empire Bronze

Pewter

#### **GLASS**

Clear CL

#### MATERIAL

Solid Brass