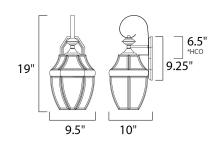

#### **MEASUREMENTS**

DIMENSION : 9.5" W x 19" H x 10" Ext **BACK PLATE** : 5.25" W x 9.25" H x 6.5" HCO

HANGING WEIGHT : 5.18 lb