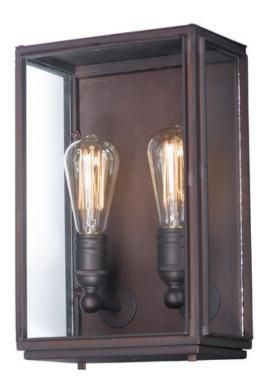

## **PRODUCT DESCRIPTION**

These all aluminum outdoor fixtures provide a minimalistic approach to exterior home lighting. Finished in Oil Rubbed Bronze with Clear glass, this design works well with a wide variety of design from Craftsman to contemporary.