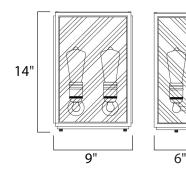

## MEASUREMENTS

DIMENSION BACK PLATE HANGING WEIGHT

## LAMPING

INPUT VOLTAGE : 120V LUMENS BULB

: 9" W x 14" H x 6" Ext : 8.25" W x 12.75" H x 7" HCO : 7.92 lb

: 0 Rated : 2 x 60W Incandescent E26 Medium , 120W Total BULB INCLUDED : (Not Included) DIMMABLE :Yes