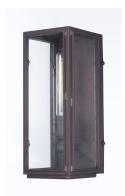

## PRODUCT DESCRIPTION

These all aluminum outdoor fixtures provide a minimalistic approach to exterior home lighting. Finished in Oil Rubbed Bronze with Clear glass, this design works well with a wide variety of design from Craftsman to contemporary.

### **MEASUREMENTS**

DIMENSION : 5.75" W x 14.25" H x 6" Ext BACK PLATE : 5" W x 13.5" H x 7" HCO

HANGING WEIGHT : 6.16 lb

# **GLASS**

Clear CL

#### MATERIAL

Aluminum, Glass