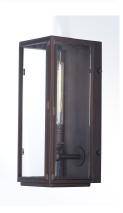

## PRODUCT DESCRIPTION

These all aluminum outdoor fixtures provide a minimalistic approach to exterior home lighting. Finished in Oil Rubbed Bronze with Clear glass, this design works well with a wide variety of design from Craftsman to contemporary.

### **MEASUREMENTS**

DIMENSION : 5.75" W x 14.25" H x 6" Ext BACK PLATE : 5" W x 13.5" H x 7" HCO

HANGING WEIGHT : 6.16 lb

# LAMPING

INPUT VOLTAGE : 120V LUMENS : 0 Rated

BULB : 1 x 60W Incandescent E26 Medium , 60W Total

BULB INCLUDED : (Not Included)

DIMMABLE : Yes

# **GLASS**

Clear CL

#### MATERIAL

Aluminum, Glass