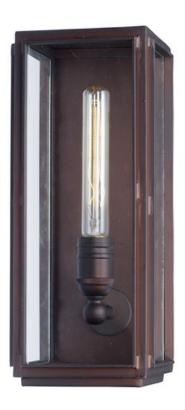

## PRODUCT DESCRIPTION

These all aluminum outdoor fixtures provide a minimalistic approach to exterior home lighting. Finished in Oil Rubbed Bronze with Clear glass, this design works well with a wide variety of design from Craftsman to contemporary.

### **MEASUREMENTS**

DIMENSION : 5.75" W x 14.25" H x 6" Ext BACK PLATE : 5" W x 13.5" H x 7" HCO

HANGING WEIGHT : 6.16 lb

# LAMPING

INPUT VOLTAGE : 120V LUMENS : 0 Rated

BULB : 1 x 60W Incandescent E26 Medium , 60W Total

BULB INCLUDED : (Not Included)

DIMMABLE : Yes

# **GLASS**

Clear CL

#### MATERIAL

Aluminum, Glass