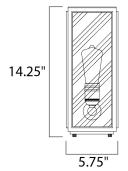

### **MEASUREMENTS**

DIMENSION : 5.75" W x 14.25" H x 6" Ext BACK PLATE : 5" W x 13.5" H x 7" HCO

HANGING WEIGHT : 6.16 lb