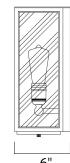

### **MEASUREMENTS**

DIMENSION : 5.75" W x 14.25" H x 6" Ext BACK PLATE : 5" W x 13.5" H x 7" HCO

HANGING WEIGHT : 6.16 lb