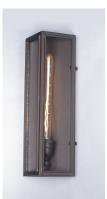

## PRODUCT DESCRIPTION

These all aluminum outdoor fixtures provide a minimalistic approach to exterior home lighting. Finished in Oil Rubbed Bronze with Clear glass, this design works well with a wide variety of design from Craftsman to contemporary.

## **MEASUREMENTS**

DIMENSION : 6.5" W x 17.75" H x 4.25" Ext **BACK PLATE** : 5.75" W x 17.5" H x 8.75" HCO

HANGING WEIGHT : 4.18 lb

LAMPING

INPUT VOLTAGE : 120V LUMENS : 0 Rated

BULB : 1 x 60W Incandescent E26 Medium, 60W Total

**BULB INCLUDED** : (Not Included)

DIMMABLE LIGHTING\_DIRECTION: Up