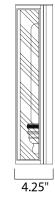

## **MEASUREMENTS**

DIMENSION : 6.5" W x 17.75" H x 4.25" Ext **BACK PLATE** : 5.75" W x 17.5" H x 8.75" HCO

HANGING WEIGHT : 4.18 lb

LAMPING

INPUT VOLTAGE : 120V LUMENS : 0 Rated

BULB : 1 x 60W Incandescent E26 Medium, 60W Total