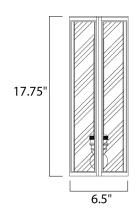

## **MEASUREMENTS**

DIMENSION : 6.5" W x 17.75" H x 4.25" Ext **BACK PLATE** : 5.75" W x 17.5" H x 8.75" HCO

HANGING WEIGHT : 4.18 lb

LAMPING

INPUT VOLTAGE : 120V LUMENS : 0 Rated

BULB : 1 x 60W Incandescent E26 Medium, 60W Total