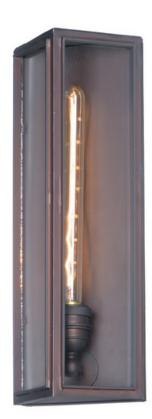

## PRODUCT DESCRIPTION

These all aluminum outdoor fixtures provide a minimalistic approach to exterior home lighting. Finished in Oil Rubbed Bronze with Clear glass, this design works well with a wide variety of design from Craftsman to contemporary.

## **MEASUREMENTS**

DIMENSION : 6.5" W x 17.75" H x 4.25" Ext **BACK PLATE** : 5.75" W x 17.5" H x 8.75" HCO

HANGING WEIGHT : 4.18 lb

LAMPING

INPUT VOLTAGE : 120V LUMENS : 0 Rated

BULB : 1 x 60W Incandescent E26 Medium, 60W Total

**BULB INCLUDED** : (Not Included)

DIMMABLE LIGHTING\_DIRECTION: Up