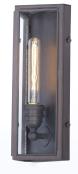

## **PRODUCT DESCRIPTION**

These all aluminum outdoor fixtures provide a minimalistic approach to exterior home lighting. Finished in Oil Rubbed Bronze with Clear glass, this design works well with a wide variety of design from Craftsman to contemporary.

## : 6.5" W x 11.5" H x 4.25" Ext : 5.5" W x 14.25" H x 7.25" HCO : 5.06 lb

:120V : 0 Rated

: 1 x 60W Incandescent E26 Medium , 60W Total : (Not Included) :Yes

Oil Rubbed Bronze

GLASS Clear CL

MATERIAL Aluminum, Glass