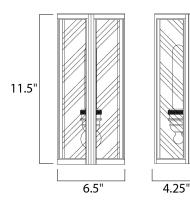

## **MEASUREMENTS**

DIMENSION BACK PLATE

## : 6.5" W x 11.5" H x 4.25" Ext : 5.5" W x 14.25" H x 7.25" HCO : 5.06 lb

:120V : 0 Rated

: 1 x 60W Incandescent E26 Medium , 60W Total : (Not Included) :Yes

Oil Rubbed Bronze

GLASS Clear CL

MATERIAL Aluminum, Glass