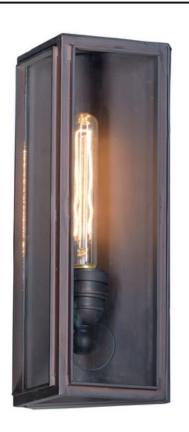

## **PRODUCT DESCRIPTION**

These all aluminum outdoor fixtures provide a minimalistic approach to exterior home lighting. Finished in Oil Rubbed Bronze with Clear glass, this design works well with a wide variety of design from Craftsman to contemporary.

## : 6.5" W x 11.5" H x 4.25" Ext : 5.5" W x 14.25" H x 7.25" HCO : 5.06 lb

:120V : 0 Rated

: 1 x 60W Incandescent E26 Medium , 60W Total : (Not Included) :Yes

Oil Rubbed Bronze

GLASS Clear CL

MATERIAL Aluminum, Glass