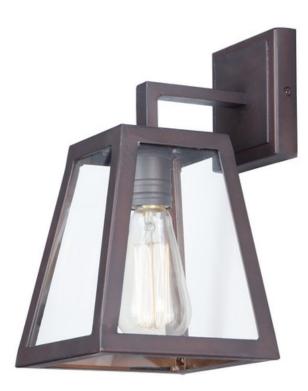

## **PRODUCT DESCRIPTION**

These all aluminum outdoor fixtures provide a minimalistic approach to exterior home lighting. Finished in Oil Rubbed Bronze with Clear glass, this design works well with a wide variety of design from Craftsman to contemporary.

GLASS

Clear CL

MATERIAL Aluminum, Glass

RATINGS cETLus Wet Location

ADDITIONAL INSTALL UP/DOWN: Down **OPERATING TEMPERATURE:** -20°C (-4°F), 40°C (104°F)

Always consult a qualified electrician before installing any lighting product.