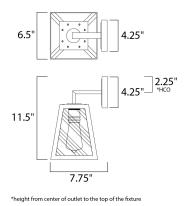

## **MEASUREMENTS**

HANGING WEIGHT

DIMENSION

BACK PLATE

LUMENS

BULB

: 6.5" W x 11.5" H x 7.75" Ext : 4.25" W x 4.25" H x 2.25" HCO : 3.1 lb

LAMPING INPUT VOLTAGE :120V : 0 Rated : 1 x 60W Incandescent E26 Medium , 60W Total **BULB INCLUDED** : (Not Included) DIMMABLE :Yes LIGHTING\_DIRECTION : Down