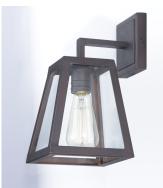

## **PRODUCT DESCRIPTION**

These all aluminum outdoor fixtures provide a minimalistic approach to exterior home lighting. Finished in Oil Rubbed Bronze with Clear glass, this design works well with a wide variety of design from Craftsman to contemporary.