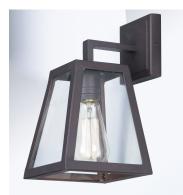

## **PRODUCT DESCRIPTION**

These all aluminum outdoor fixtures provide a minimalistic approach to exterior home lighting. Finished in Oil Rubbed Bronze with Clear glass, this design works well with a wide variety of design from Craftsman to contemporary.