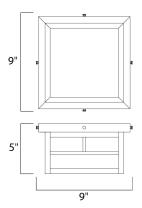

#### **PRODUCT DESCRIPTION**

Coldwater is a traditional, craftsman/mission style collection from Maxim Lighting International in Burnished with Honey glass.



#### **MEASUREMENTS**

DIMENSION : 9" W x 5" H HANGING WEIGHT : 4.4 lb

#### **LAMPING**

**LUMENS** : 1,344 Rated

BULB : 2 x 60W Incandescent MB , 120W Total

**BULB INCLUDED** : (Not Included)

DIMMABLE : Yes COLOR\_TEMP : 2700K

## **FINISHES OPTION**

Acid Verde Black

Burnished

Pewter

#### **GLASS**

Honey HO

### MATERIAL

Aluminum + Glass

#### **RATINGS**

cETLus Damp Location







#### **ADDITIONAL**

RATED LIFE 2500 Hours OPERATING TEMPERATURE: -20°C (-4°F), 40°C (104°F)

Always consult a qualified electrician before installing any lighting product.



# WESTERN DISTRIBUTION CENTER (HEADQUARTER)

253 NORTH VINELAND AVE I CITY OF INDUSTRY, CA 91746

# **EASTERN DISTRIBUTION CENTER**

4200 SHIRLEY DR. I ATLANTA, GA 30336

P. 626.956.4200 | F. 626.956.4225 | maximlighting.com