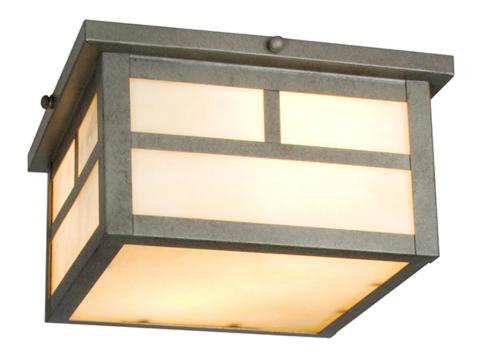

## **PRODUCT DESCRIPTION**

Coldwater is a traditional, craftsman/mission style collection from Maxim Lighting International in Burnished with Honey glass.

### **FINISHES OPTION**

Acid Verde

Black

Burnished

Pewter

GLASS

Honey HO

MATERIAL

Aluminum + Glass