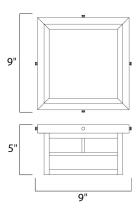

## **PRODUCT DESCRIPTION**

Coldwater is a traditional, craftsman/mission style collection from Maxim Lighting International in Burnished with Honey glass.



## **MEASUREMENTS**

DIMENSION : 9" W x 5" H HANGING WEIGHT : 4.4 lb

#### **LAMPING**

INPUT VOLTAGE : 120V

**LUMENS** : 1,344 Rated

: 2 x 60W Incandescent MB , 120W Total **BULB** 

BULB INCLUDED : (Not Included)

DIMMABLE : Yes COLOR\_TEMP : 2700K

### **FINISHES OPTION**

Acid Verde

Black

Burnished

Pewter

GLASS

Honey HO

MATERIAL

Aluminum + Glass

# **RATINGS**

cETLus Damp Location







#### **ADDITIONAL**

RATED LIFE 2500 Hours OPERATING TEMPERATURE: -20°C (-4°F), 40°C (104°F)

Always consult a qualified electrician before installing any lighting product.



# WESTERN DISTRIBUTION CENTER (HEADQUARTER)

253 NORTH VINELAND AVE I CITY OF INDUSTRY, CA 91746

# **EASTERN DISTRIBUTION CENTER**

4200 SHIRLEY DR. I ATLANTA, GA 30336

P. 626.956.4200 | F. 626.956.4225 | maximlight