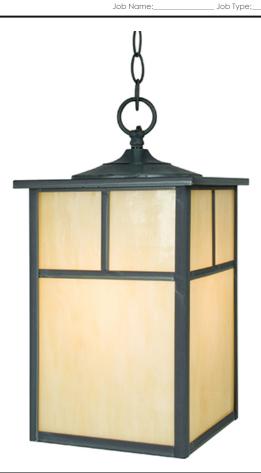

### **PRODUCT DESCRIPTION**

Coldwater is a traditional, craftsman/mission style collection from Maxim Lighting International in Burnished with Honey glass.

## **FINISHES OPTION**

Acid Verde Black

Burnished

Pewter

**GLASS** 

Honey HO

MATERIAL

Aluminum + Glass