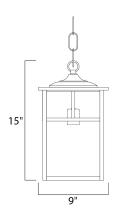

### **PRODUCT DESCRIPTION**

Coldwater is a traditional, craftsman/mission style collection from Maxim Lighting International in Burnished with Honey glass.



### **MEASUREMENTS**

DIMENSION : 9" W x 15" H HANGING WEIGHT : 7.48 lb

### **LAMPING**

**LUMENS** : 1,150 Rated

BULB : 1 x 100W Incandescent MB , 100W Total

**BULB INCLUDED** : (Not Included)

DIMMABLE : Yes : 2700K COLOR\_TEMP

## **FINISHES OPTION**

Acid Verde Black

Burnished

Pewter

**GLASS** 

Honey HO

MATERIAL

Aluminum + Glass

# **RATINGS**

cETLus Wet Location







#### **ADDITIONAL**

RATED LIFE 2500 Hours OPERATING TEMPERATURE: -20°C (-4°F), 40°C (104°F)

Always consult a qualified electrician before installing any lighting product.



# WESTERN DISTRIBUTION CENTER (HEADQUARTER)

253 NORTH VINELAND AVE I CITY OF INDUSTRY, CA 91746

# **EASTERN DISTRIBUTION CENTER**

4200 SHIRLEY DR. I ATLANTA, GA 30336

P. 626.956.4200 | F. 626.956.4225 | maximlighting.com