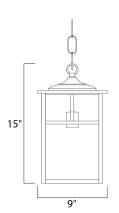

### **PRODUCT DESCRIPTION**

Coldwater is a traditional, craftsman/mission style collection from Maxim Lighting International in Burnished with Honey glass.



## **MEASUREMENTS**

DIMENSION : 9" W x 15" H HANGING WEIGHT : 7.48 lb

## LAMPING

**LUMENS** : 1,150 Rated

BULB : 1 x 100W Incandescent MB , 100W Total

**BULB INCLUDED** : (Not Included)

DIMMABLE : Yes COLOR\_TEMP : 2700K

#### **FINISHES OPTION**

Acid Verde Black Burnished

Pewter

**GLASS** Honey HO

## MATERIAL

Aluminum + Glass

## **RATINGS**

cETLus Wet Location







#### **ADDITIONAL**

RATED LIFE 2500 Hours OPERATING TEMPERATURE: -20°C (-4°F), 40°C (104°F)

Always consult a qualified electrician before installing any lighting product.



# WESTERN DISTRIBUTION CENTER (HEADQUARTER)

253 NORTH VINELAND AVE I CITY OF INDUSTRY, CA 91746

## **EASTERN DISTRIBUTION CENTER**

4200 SHIRLEY DR. I ATLANTA, GA 30336

P. 626.956.4200 | F. 626.956.4225 | maximlighting.com