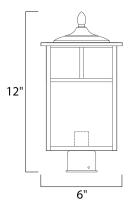

Coldwater is a traditional, craftsman/mission style collection from Maxim Lighting International in Burnished with Honey glass.

MEASUREMENTS DIMENSION

HANGING WEIGHT

LAMPING

LUMENS

BULB

: 6" W x 12" H : 3.52 lb