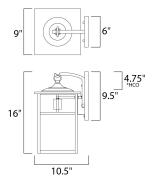

# **MEASUREMENTS**

DIMENSION : 9" W x 16" H x 10" Ext **BACK PLATE** : 4.5" W x 9.5" H x 6" HCO

HANGING WEIGHT : 6.6 lb