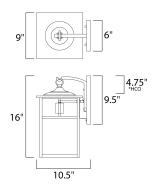

# **MEASUREMENTS**

**DIMENSION** : 9" W x 16" H x 10" Ext **BACK PLATE** : 4.5" W x 9.5" H x 6" HCO

HANGING WEIGHT : 6.6 lb

LAMPING

**LUMENS** : 1,150 Rated

: 1 x 100W Incandescent MB , 0W Total BULB

**BULB INCLUDED** : (Not Included)