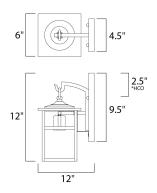

# **MEASUREMENTS**

DIMENSION : 6" W x 12" H x 8.5" Ext **BACK PLATE** : 4.5" W x 9.5" H x 2.5" HCO

HANGING WEIGHT : 2.2 lb