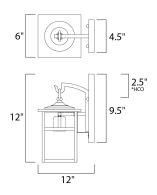

## **MEASUREMENTS**

DIMENSION : 6" W x 12" H x 8.5" Ext **BACK PLATE** : 4.5" W x 9.5" H x 2.5" HCO

HANGING WEIGHT : 3.3 lb