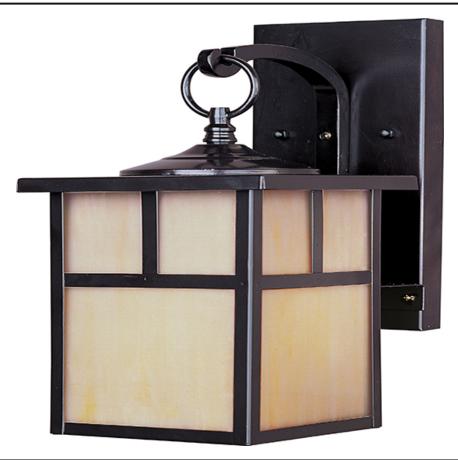

### PRODUCT DESCRIPTION

Coldwater is a traditional, craftsman/mission style collection from Maxim Lighting International in Burnished with Honey glass.

\*height from center of outlet to the top of the fixture

#### MATERIAL

Aluminum + Glass