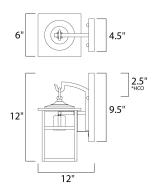

## **MEASUREMENTS**

DIMENSION : 6" W x 12" H x 8.5" Ext BACK PLATE : 4.5" W x 9.5" H x 2.5" HCO

HANGING WEIGHT : 3.3 lb