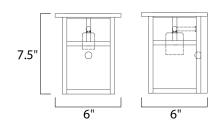

#### **MEASUREMENTS**

**DIMENSION** : 6" W x 7.5" H x 6" Ext : 5" W x 7.25" H x 3" HCO **BACK PLATE** 

HANGING WEIGHT : 2.2 lb

**LAMPING** 

**LUMENS** : 1,150 Rated

BULB : 1 x 100W Incandescent MB , 100W Total