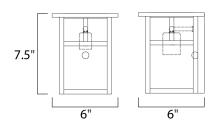

### MEASUREMENTS

DIMENSION BACK PLATE HANGING WEIGHT

#### LAMPING

LUMENS BULB BULB INCLUDED DIMMABLE COLOR\_TEMP : 6" W x 7.5" H x 6" Ext : 5" W x 7.25" H x 3" HCO : 3.08 lb

: 1,150 Rated : 1 x 100W Incandescent MB , 100W Total D : (Not Included) : Yes : 2700K