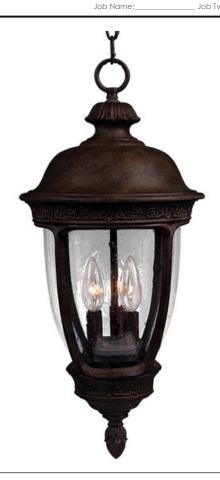

### **PRODUCT DESCRIPTION**

Maxim Lighting's Knob Hill VX Collection is made with Vivex, a material twice the strength of resin, is non-corrosive, UV resistant and backed with a 5-Year Limited Warranty. Knob III VX features our Sienna finish and Seedy glass.

## LAMPING

INPUT VOLTAGE : 120V

**LUMENS** : 2,016 Rated

**BULB** : 3 x 40W Incandescent E12 Candelabra , 120W Total

**BULB INCLUDED** : (Not Included) DIMMABLE : Standard Dimmer

# **GLASS**

Seedy CD

#### MATERIAL

Vivex