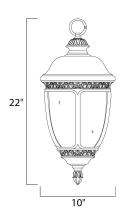

### **PRODUCT DESCRIPTION**

Maxim Lighting's Knob Hill VX Collection is made with Vivex, a material twice the strength of resin, is non-corrosive, UV resistant and backed with a 5-Year Limited Warranty. Knob III VX features our Sienna finish and Seedy glass.



#### **MEASUREMENTS**

: 10" W x 22" H DIMENSION HANGING WEIGHT : 9.26 lb

## LAMPING

INPUT VOLTAGE : 120V

**LUMENS** : 2,016 Rated

**BULB** : 3 x 40W Incandescent E12 Candelabra , 120W Total

**BULB INCLUDED** : (Not Included) DIMMABLE : Standard Dimmer

#### **FINISHES OPTION**



# **GLASS**

Seedy CD

#### MATERIAL

Vivex

### **RATINGS**

Damp Location



### **ADDITIONAL**

**RATED LIFE 1500 Hours** 

Always consult a qualified electrician before installing any lighting product.



WESTERN DISTRIBUTION CENTER (HEADQUARTER) 253 NORTH VINELAND AVE I CITY OF INDUSTRY, CA 91746

# **EASTERN DISTRIBUTION CENTER**