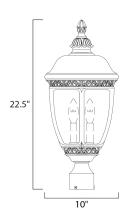

#### **MEASUREMENTS**

DIMENSION : 10" L x 10" W x 22.5" H

HANGING WEIGHT : 6.82 lb