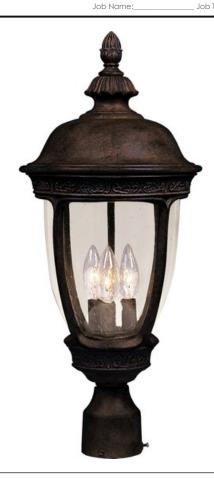

## **PRODUCT DESCRIPTION**

Maxim Lighting's Knob Hill VX Collection is made with Vivex, a material twice the strength of resin, is non-corrosive, UV resistant and backed with a 5-Year Limited Warranty. Knob III VX features our Sienna finish and Seedy glass.

# LAMPING

INPUT VOLTAGE : 120V

**LUMENS** : 2,016 Rated

**BULB** : 3 x 40W Incandescent E12 Candelabra , 120W Total

**BULB INCLUDED** : (Not Included)

DIMMABLE : Yes

## **GLASS**

Seedy CD

### MATERIAL

Vivex Resin Composite