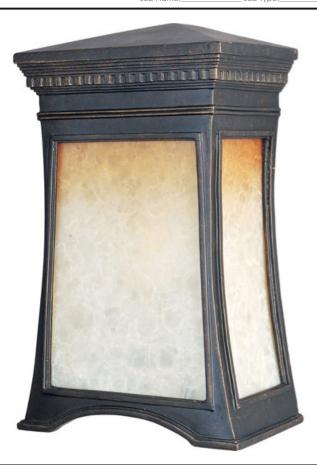

# PRODUCT DESCRIPTION

Maxim Lighting's Southport VX Collection is made with Vivex, a material twice the strength of resin, is non-corrosive, UV resistant and backed with a 5-Year Limited Warranty. Southport VX features our Artesian Bronze finish and Latte glass.