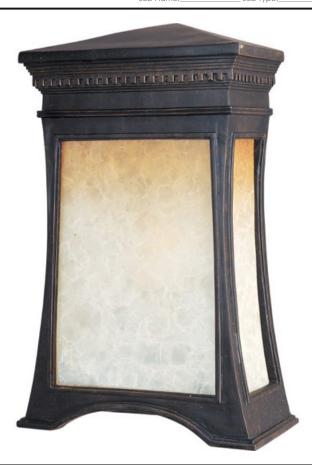

## PRODUCT DESCRIPTION

Maxim Lighting's Southport VX Collection is made with Vivex, a material twice the strength of resin, is non-corrosive, UV resistant and backed with a 5-Year Limited Warranty. Southport VX features our Artesian Bronze finish and Latte glass.

# GLASS

Latte LT