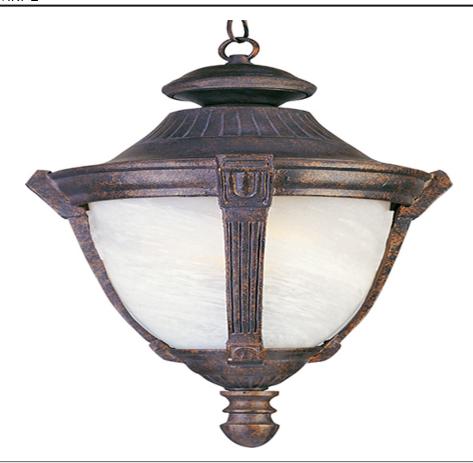

#### PRODUCT DESCRIPTION

Wakefield Cast is a traditional, Mediterranean style collection from Maxim Lighting International in two finishes, Pewter or Empire Bronze, with Marble glass.

#### **FINISHES OPTION**

Empire Bronze

Pewter

## GLASS

Marble MR

#### MATERIAL

Die Cast Aluminum