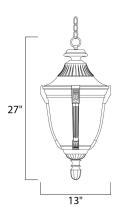

#### PRODUCT DESCRIPTION

Wakefield Cast is a traditional, Mediterranean style collection from Maxim Lighting International in two finishes, Pewter or Empire Bronze, with Marble glass.



#### **MEASUREMENTS**

DIMENSION : 13" W x 27" H HANGING WEIGHT : 10.45 lb

#### **LAMPING**

LUMENS : 1,570 Rated

BULB : 1 x 150W Incandescent MB , 0W Total

BULB INCLUDED : (Not Included)

DIMMABLE :

COLOR\_TEMP : 2700K

#### **FINISHES OPTION**



Empire Bronze

Pewter

## GLASS

Marble MR

#### MATERIAL

Die Cast Aluminum

#### **RATINGS**

Wet Location



# ADDITIONAL

RATED LIFE 2500 Hours OPERATING TEMPERATURE: -20°C (-4°F), 40°C (104°F)

Always consult a qualified electrician before installing any lighting product.



# WESTERN DISTRIBUTION CENTER (HEADQUARTER)

253 NORTH VINELAND AVE I CITY OF INDUSTRY, CA 91746

### EASTERN DISTRIBUTION CENTER

4200 SHIRLEY DR. I ATLANTA, GA 30336

P. 626.956.4200 | F. 626.956.4225 | maximlighting.com