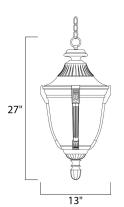

## **PRODUCT DESCRIPTION**

Wakefield Cast is a traditional, Mediterranean style collection from Maxim Lighting International in two finishes, Pewter or Empire Bronze, with Marble glass.



# **MEASUREMENTS**

DIMENSION : 13" W x 27" H HANGING WEIGHT : 10.45 lb

#### **LAMPING**

INPUT VOLTAGE : 120V

**LUMENS** : 1,570 Rated

BULB : 1 x 60W Incandescent MB , 60W Total

BULB INCLUDED : (Not Included) DIMMABLE : Standard Dimmer

COLOR\_TEMP : 2700K

## **FINISHES OPTION**



# **GLASS**

Marble MR

#### MATERIAL

Die Cast Aluminum

#### **RATINGS**

Wet Location



# **ADDITIONAL**

**RATED LIFE 2500 Hours** OPERATING TEMPERATURE: -20°C (-4°F), 40°C (104°F)

Always consult a qualified electrician before installing any lighting product.



# WESTERN DISTRIBUTION CENTER (HEADQUARTER)

253 NORTH VINELAND AVE I CITY OF INDUSTRY, CA 91746

# **EASTERN DISTRIBUTION CENTER**

4200 SHIRLEY DR. I ATLANTA, GA 30336

P. 626.956.4200 | F. 626.956.4225 | maximlighting.com