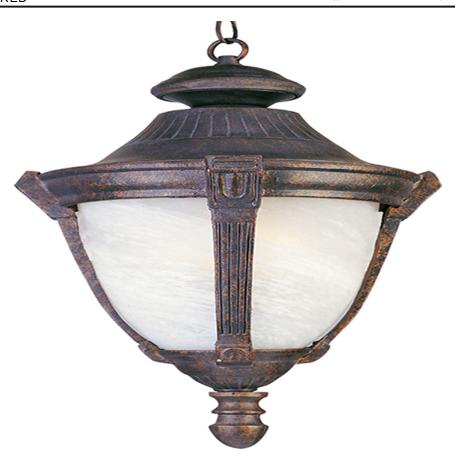

## **PRODUCT DESCRIPTION**

Wakefield Cast is a traditional, Mediterranean style collection from Maxim Lighting International in two finishes, Pewter or Empire Bronze, with Marble glass.